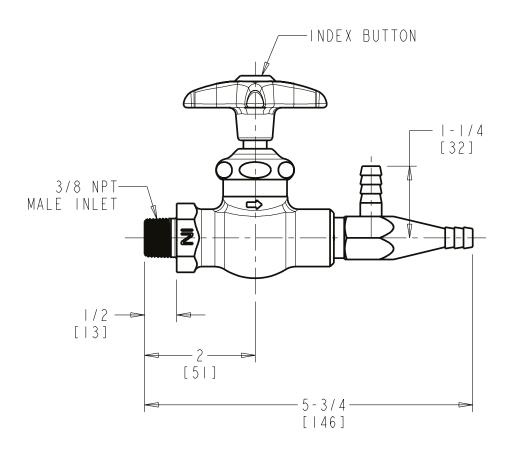

## Laboratory Water Valves

LWV1-A33 Straight Pattern Water Valve

- 1/2-Turn Compression Cartridge
- Plastic Handle with Cold Water Button
- Straight Serrated Nozzle with Aspirator
- Turret, Flange Not Included
- Solid Brass Valve Construction
- Fully Assembled and Tested

Note: All dimensions are in inches and [millimeters].