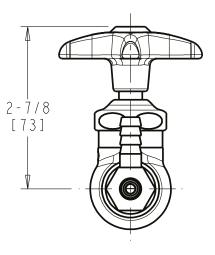

## Laboratory Water Valves

LWV1-A33 Straight Pattern Water Valve

- 1/2-Turn Compression Cartridge
- Plastic Handle with Cold Water Button
- Straight Serrated Nozzle with Aspirator
- Turret, Flange Not Included
- Solid Brass Valve Construction
- Fully Assembled and Tested

Note: All dimensions are in inches and [millimeters].