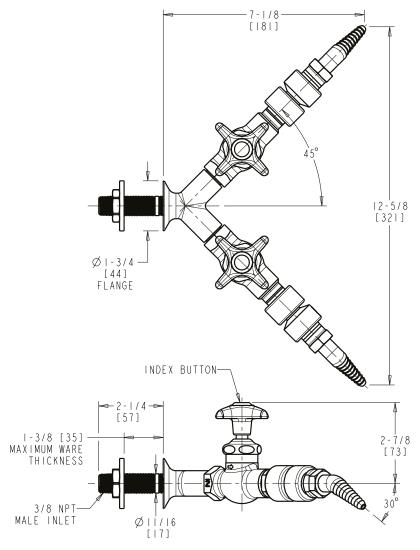

## LWV1-C53-65

## **Straight Pattern Water Valve**

- 1/4-Turn Adjustable Flow Compression Cartridge
- Plastic Handle with Cold Water Button
- 30 Degree Angle Serrated Nozzle with Vacuum Breaker
- Y Pattern Wall Flange with Shank
- Solid Brass Valve Construction
- Fully Assembled and Tested

Note: All dimensions are in inches and [millimeters].