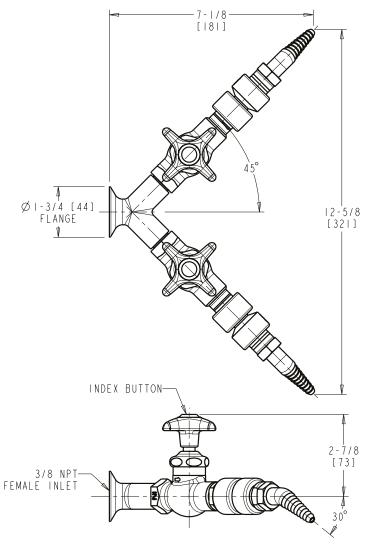

## **Straight Pattern Water Valve**

- 1/2-Turn Compression Cartridge
- Metal Handle with Hot Water Button
- 30 Degree Angle Serrated Nozzle with Vacuum Breaker
- Y Pattern Wall Flange
- Solid Brass Valve Construction
- Fully Assembled and Tested

Note: All dimensions are in inches and [millimeters].