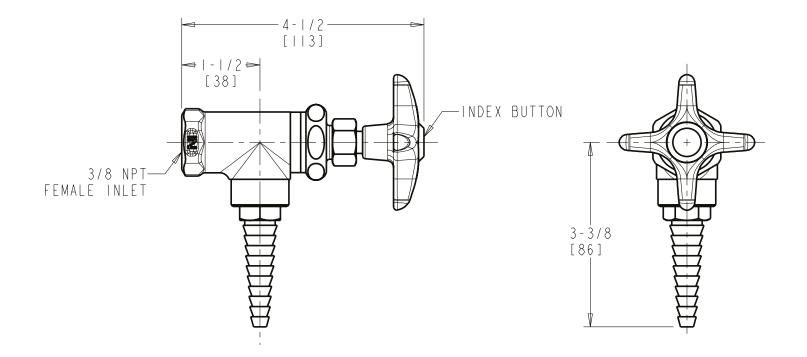

## LGF3-A12H Angle Pattern Valve

- Multi Turn Compression Cartridge
- Cartridge Features Stainless Steel Seat and Needle
- Plastic Handle with Index Button
- Straight Serrated Nozzle
- Service: Carbon Monoxide
- Turret Not Included (Order Separately)
- Solid Brass Valve Construction
- Fully Assembled and Tested

Agency Certifications ASME A112.18.1/CSA B125.1

Note: All dimensions are in inches and [millimeters].