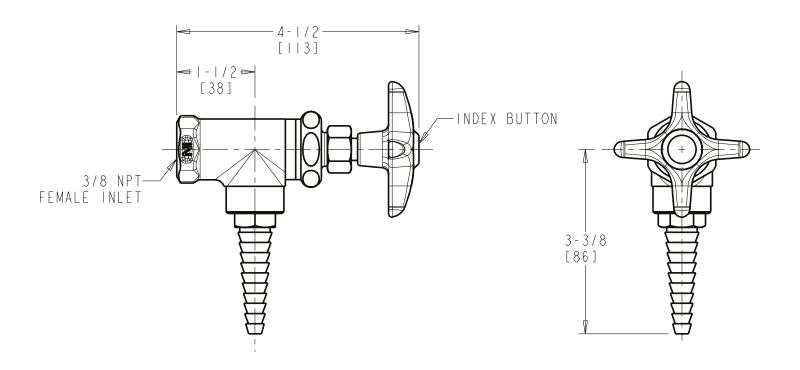

## **Angle Pattern Valve**

- Multi Turn Compression Cartridge
- Cartridge Features Stainless Steel Seat and Needle
- Plastic Handle with Index Button
- Straight Serrated Nozzle
- Service: Air
- Turret Not Included (Order Separately)
- Solid Brass Valve Construction
- Fully Assembled and Tested

Agency Certifications

ASME A112.18.1/CSA B125.1

Note: All dimensions are in inches and [millimeters].