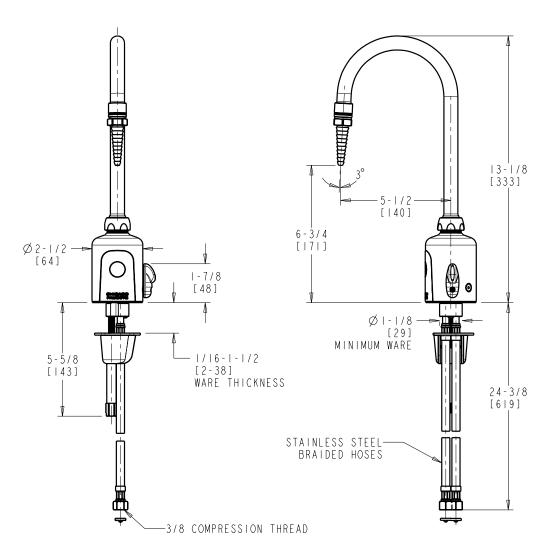

## **LEF-B31-01**

## **Deck Mounted, Dual Supply with User Temperature Control**

- Multiple Field-adjustable Modes and Ranges
- Compatible with Chicago Faucets Commander® Hand-held Programming Unit
- 5-1/4" Rigid/Swing Gooseneck Spout with Serrated Nozzle
- Includes ASSE 1070 Mixing Valve with Cold Water Bypass
- Power Source: Battery Powered
- Solid Brass Valve Construction
- Fully Assembled and Tested

Note: All dimensions are in inches and [millimeters].