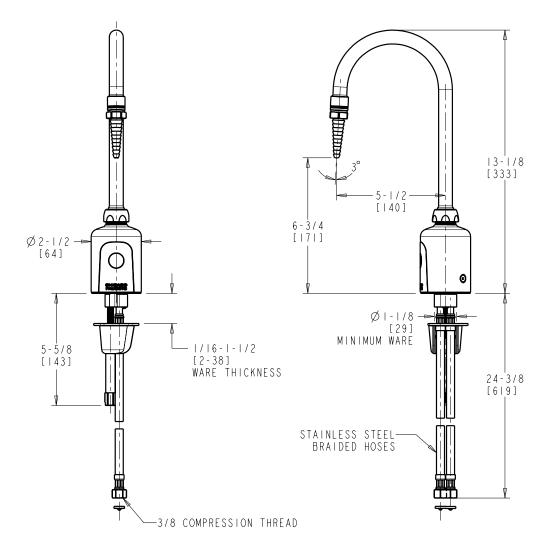

## **LEF-A21-21** Deck Mounted, Dual Supply for Hot and Cold Water Service

- Multiple Field-adjustable Modes and Ranges
- Compatible with Chicago Faucets Commander® Hand-held Programming Unit
- 5-1/4" Rigid/Swing Gooseneck Spout with Serrated Nozzle
- Includes ASSE 1070 Mixing Valve with Cold Water Bypass
- Power Source: Hard-wired Transformer
- Solid Brass Valve Construction
- Fully Assembled and Tested

Note: All dimensions are in inches and [millimeters].