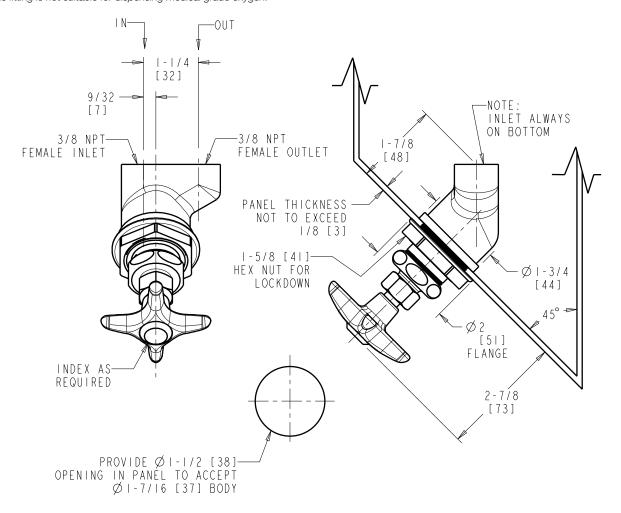

## LRV-F1-A2E

## Concealed Valve - Right Hand for 45° Angle Panels

- Fine Needle Valve
- Fine Needle Valve Compression Cartridge
- Plastic Cross Handle
- Service: Oxygen\*
- Solid Brass Valve Construction
- Fully Assembled and Tested

\*NOTE: This fitting is not suitable for dispensing medical grade oxygen.

Note: All dimensions are in inches and [millimeters].