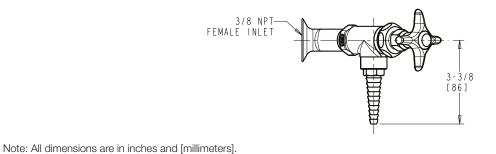

## LGF3-A11F-60 Angle Pattern Valve

- Multi Turn Compression Cartridge
- Cartridge Features Stainless Steel Seat and Needle
- Metal Handle with Index Button
- Straight Serrated Nozzle
- Service: Helium
- Y Pattern Wall Flange
- Solid Brass Valve Construction
- Fully Assembled and Tested