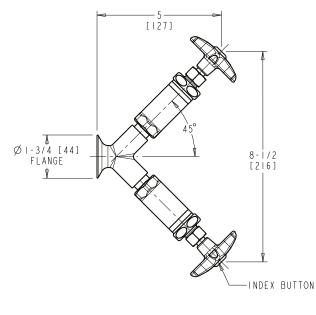

## LGF3-A11F-60 Angle Pattern Valve

- Multi Turn Compression Cartridge
- Cartridge Features Stainless Steel Seat and Needle
- Metal Handle with Index Button
- Straight Serrated Nozzle
- Service: Helium
- Y Pattern Wall Flange
- Solid Brass Valve Construction
- Fully Assembled and Tested