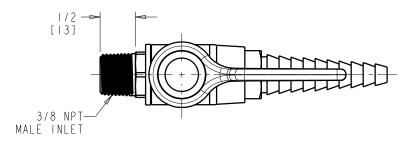

## LGB1-31D Straight Pattern Ball Valve

- Straight Serrated Nozzle with check valve
- Metal Lever Handle
- Service: Nitrogen
- Mount to Turret or Wall Flange
- Solid Brass Valve Construction
- Fully Assembled and Tested

Note: All dimensions are in inches and [millimeters].