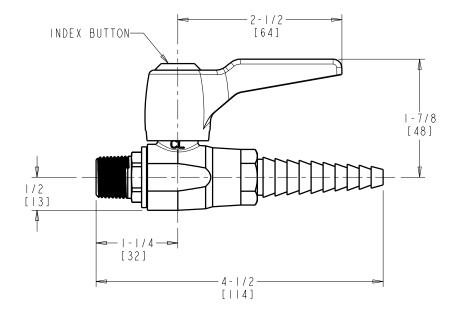

## LGB1-31D Straight Pattern Ball Valve

- Straight Serrated Nozzle with check valve
- Metal Lever Handle
- Service: Nitrogen
- Mount to Turret or Wall Flange
- Solid Brass Valve Construction
- Fully Assembled and Tested

Note: All dimensions are in inches and [millimeters].