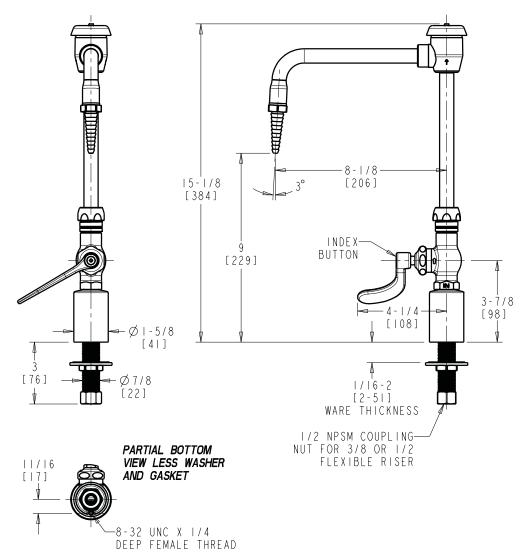

## LWS6-A15-F

## **Deck Mounted, Single Inlet Water Faucet**

- 1/2-Turn Compression Cartridge
- Metal Wrist Blade Handle with Cold Water Button
- 8" Rigid/Swing Gooseneck Spout with Vacuum Breaker and Straight Serrated Nozzle
- Solid Brass Valve Construction
- Fully Assembled and Tested

Note: All dimensions are in inches and [millimeters].