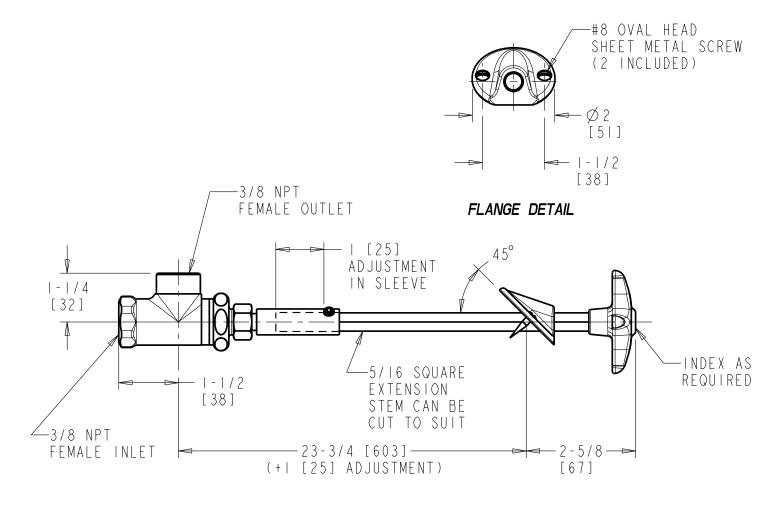

## LRV-F6-A2E

## Remote Valve - For 45° Angle Panels

- Fine Needle Valve
- Fine Needle Valve Compression Cartridge
- Plastic Cross Handle
- Service: Oxygen\*
- Solid Brass Valve Construction
- Fully Assembled and Tested

\*NOTE: This fitting is not suitable for dispensing medical grade oxygen.

Note: All dimensions are in inches and [millimeters].