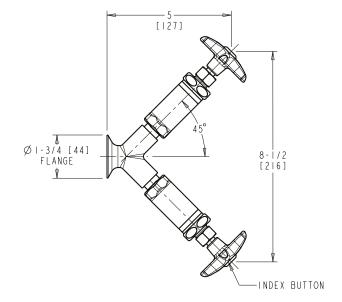

# LGF3-A11D-60

## **Angle Pattern Valve**

- Multi Turn Compression Cartridge
- Cartridge Features Stainless Steel Seat and Needle
- Metal Handle with Index Button
- Straight Serrated Nozzle
- Service: Nitrogen
- Y Pattern Wall Flange
- Solid Brass Valve Construction
- Fully Assembled and Tested

### Agency Certifications

ASME A112.18.1/CSA B125.1

Note: All dimensions are in inches and [millimeters].