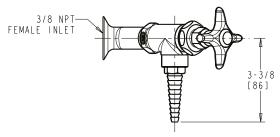

# LGF3-A11D-60

## **Angle Pattern Valve**

- Multi Turn Compression Cartridge
- Cartridge Features Stainless Steel Seat and Needle
- Metal Handle with Index Button
- Straight Serrated Nozzle
- Service: Nitrogen
- Y Pattern Wall Flange
- Solid Brass Valve Construction
- Fully Assembled and Tested

### Agency Certifications

ASME A112.18.1/CSA B125.1

Note: All dimensions are in inches and [millimeters].