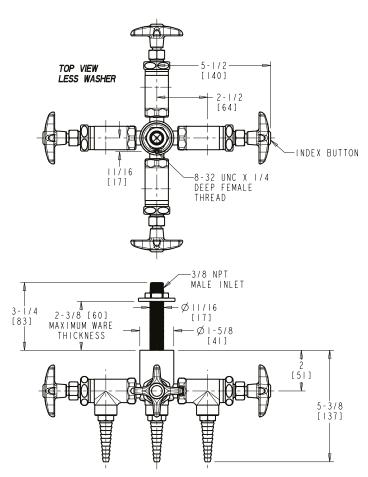

## LGF3-A11A-40 Angle Pattern Valve

Multi Turn Compression Cartridge

- Cartridge Features Stainless Steel Seat and Needle
- Metal Handle with Index Button
- Straight Serrated Nozzle
- Service: Air
- Turret with Four Side Outlets and Shank
- Solid Brass Valve Construction
- Fully Assembled and Tested

## Agency Certifications

ASME A112.18.1/CSA B125.1

Note: All dimensions are in inches and [millimeters].