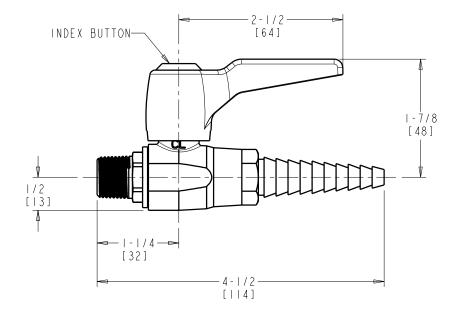

## LGB1-31L Straight Pattern Ball Valve

- Straight Serrated Nozzle with check valve
- Metal Lever Handle
- Service: Methane
- Mount to Turret or Wall Flange
- Solid Brass Valve Construction
- Fully Assembled and Tested

Note: All dimensions are in inches and [millimeters].