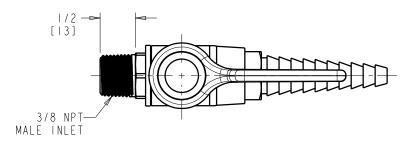

## LGB1-31L Straight Pattern Ball Valve

- Straight Serrated Nozzle with check valve
- Metal Lever Handle
- Service: Methane
- Mount to Turret or Wall Flange
- Solid Brass Valve Construction
- Fully Assembled and Tested

Note: All dimensions are in inches and [millimeters].