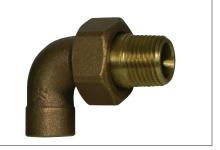

# Radiator Valves Union Elbow - 4438S

**SWT x MNPT Union** 

A.Y. McDonald Mfg. Co. Radiator Valves are constructed of heavy duty cast brass and feature a non-rising stem design. They provide positive shut off in steam and hot water applications.