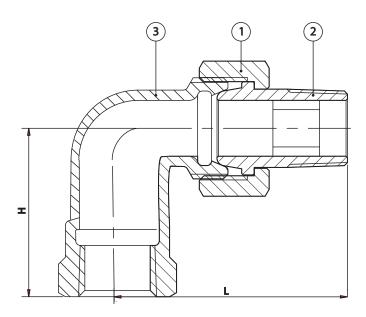

### **Dimensions**

| Size | Н    | L    |
|------|------|------|
| 1/2" | 1.05 | 2.38 |
| 3/4" | 1.17 | 2.65 |

### **Materials**

| No. | Part      | Material |
|-----|-----------|----------|
| 1   | Union Nut | Brass    |
| 2   | Union     | Brass    |
| 3   | Body      | Brass    |