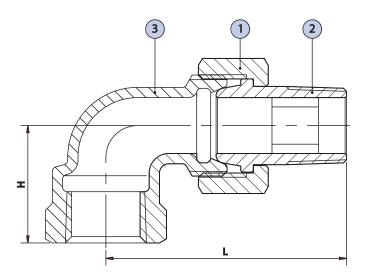

### **Dimensions**

| Size   | Н    | L    |
|--------|------|------|
| 1/2"   | 1.10 | 2.26 |
| 3/4"   | 1.24 | 2.57 |
| 1"     | 1.39 | 2.91 |
| 1 1/4" | 1.79 | 3.34 |

### **Materials**

| No. | Part      | Material |
|-----|-----------|----------|
| 1   | Union Nut | Brass    |
| 2   | Union     | Brass    |
| 3   | Body      | Brass    |