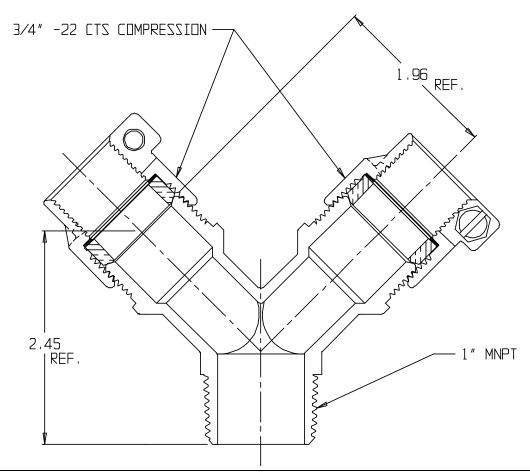

## SUBMITTAL DATA SHEET

NL Service Fitting – 708YSM2 1 x 3/4

MNPT x -22 CTS Compression

## SUBMITTAL INFORMATION

- Manufactured in compliance with ANSI/AWWA C800 (latest revision)
- Brass components in contact with potable water conform to ASTM B584, UNS C89833 (latest revision) and identified with "NL"
- Certified to NSF/ANSI 61 and NSF/ANSI 372
- Brass components not in contact with potable water conform to ASTM B62 and ASTM B584, UNS C83600 -85-5-5-5 (latest revision)
- Large wrench flats provided for proper installation
- Insert stiffeners required on all flexible plastic connections