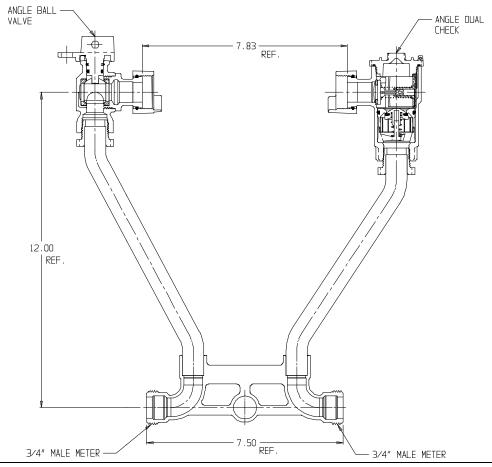

## NL Meter Setter - 718-212WD

Male Meter x Male Meter

## SUBMITTAL INFORMATION

- Manufactured in compliance with ANSI/AWWA C800 (latest revision)
- Brass components in contact with potable water conform to ASTM B584, UNS C89833 (latest revision) and identified with "NL"
- Certified to NSF/ANSI 61 (reference height restrictions) and NSF/ANSI 372
- Brass components not in contact with potable water conform to ASTM B62 and ASTM B584, UNS C83600 -85-5-5-5 (latest revision)
- Copper tubing made in compliance with ASTM B75 or B88, UNS C12200 (latest revision)
- Lead free solder joints
- Designed to provide proper meter spacing for ease of installation
- Padlock wings standard on all valves