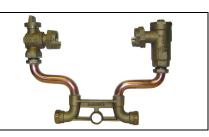

## NL Meter Setter - 718-212WD

Male Meter x Male Meter

## SUBMITTAL INFORMATION

- Manufactured in compliance with ANSI/AWWA C800 (latest revision)
- Brass components in contact with potable water conform to ASTM B584, UNS C89833 (latest revision) and identified with "NL"
- Certified to NSF/ANSI 61 (reference height restrictions) and NSF/ANSI 372
- Brass components not in contact with potable water conform to ASTM B62 and ASTM B584, UNS C83600 -85-5-5-5 (latest revision)
- Copper tubing made in compliance with ASTM B75 or B88, UNS C12200 (latest revision)
- Lead free solder joints
- Designed to provide proper meter spacing for ease of installation
- Padlock wings standard on all valves