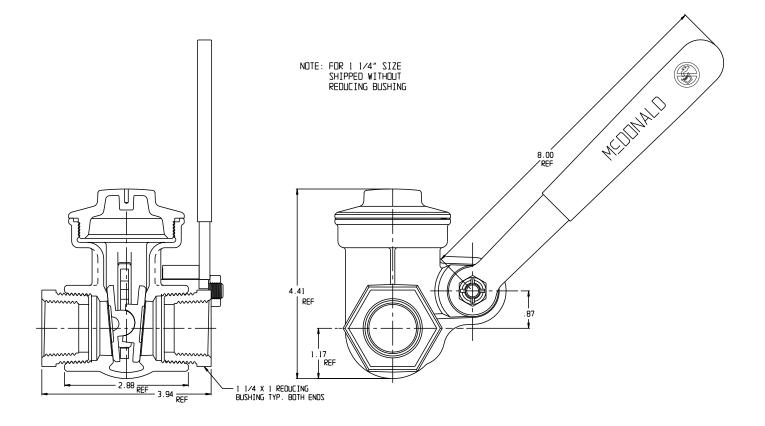

## SUBMITTAL INFORMATION

- Sizes: 1" 1 1/4" 125 PSI
  Cast Bronze Construction
  - Cast Bronze Construction (1" Bushed down from 1 1/4")
- Intended for liquid based petroleum applications

NO-LEAD: The weighted average of the wetted surface of this no-lead product contacted by consumable water contains less than one quarter of one percent (0.25%) lead.