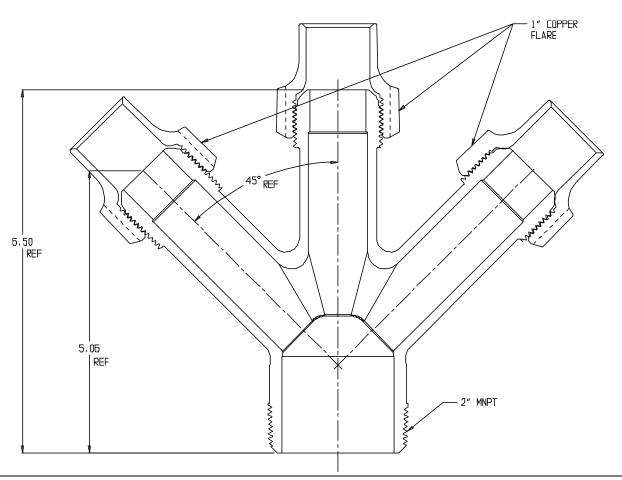

## NL Service Fitting – 708Y3MC 2x1

MNPT x Copper Flare

## SUBMITTAL INFORMATION

- Manufactured in compliance with ANSI/AWWA C800 (latest revision)
- Brass components in contact with potable water conform to ASTM B584, UNS C89833 (latest revision) and identified with "NL"
- Certified to NSF/ANSI 61 and NSF/ANSI 372
- Brass components not in contact with potable water conform to ASTM B62 and ASTM B584, UNS C83600 -85-5-5-5 (latest revision)
- Large wrench flats provided for proper installation