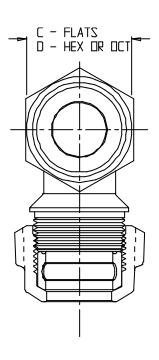

## SUBMITTAL DATA SHEET

NL Service Fitting – 74777QA

Special Purpose x QA Anode CTS Compression

| MODE  |   | SIZE | A   | В   | Γ    | D   | E    | F    |
|-------|---|------|-----|-----|------|-----|------|------|
| 74777 | A | 3⁄4  | 3⁄4 | 3⁄4 | ι.50 | HEX | 1.17 | 1.70 |
| 74777 | A | 1    | l   | 1   | 1.88 | OCT | 1.56 | 1.96 |