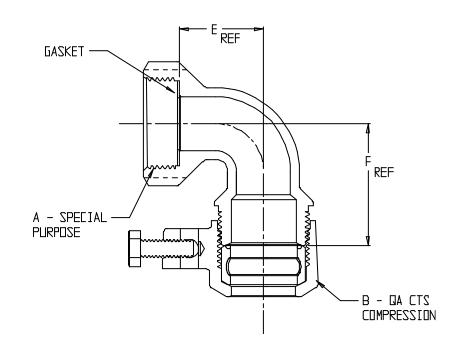

## SUBMITTAL DATA SHEET

NL Service Fitting – 74777QA

Special Purpose x QA Anode CTS Compression

| MODE  |   | SIZE | A   | В   | Γ    | D   | E    | F    |
|-------|---|------|-----|-----|------|-----|------|------|
| 74777 | A | 3⁄4  | 3⁄4 | 3⁄4 | ι.50 | HEX | 1.17 | 1.70 |
| 74777 | A | 1    | l   | 1   | 1.88 | OCT | 1.56 | 1.96 |