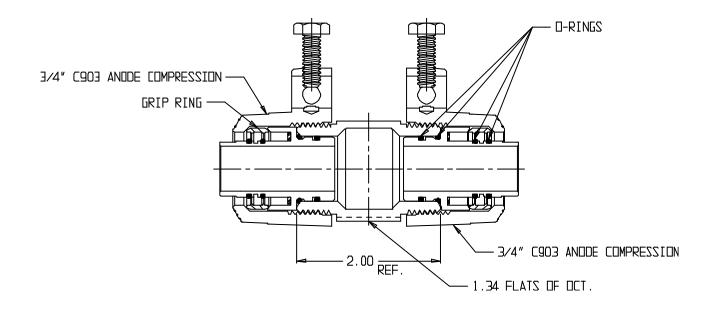

## NL Service Fitting – 74758KA

C903 Compression x C903 Compression With Anode Connections

## SUBMITTAL INFORMATION

- Manufactured in compliance with ANSI/AWWA C800 (latest revision)
- Brass components in contact with potable water conform to ASTM B584, UNS C89833 (latest revision) and identified with "NL"
- Certified to NSF/ANSI 61 and NSF/ANSI 372
- Brass components not in contact with potable water conform to ASTM B62 and ASTM B584, UNS C83600 -85-5-5-5 (latest revision)
- Large wrench flats provided for proper installation