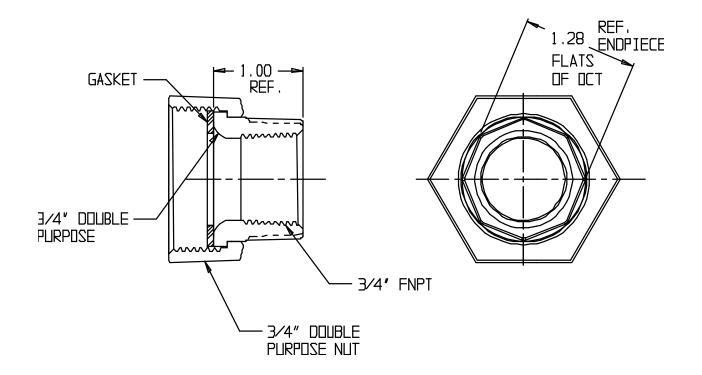

## SUBMITTAL DATA SHEET

NL Meter Setter - 720-3D3ASY

Double Purpose with Nut X Double Purpose