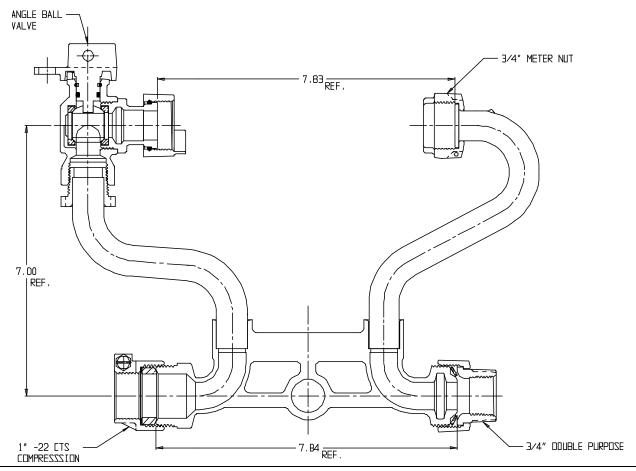

## NL Meter Setter - 726-207WX2D 43

-22 CTS Compression X Double Purpose

## SUBMITTAL INFORMATION

- Manufactured in compliance with ANSI/AWWA C800 (latest revision)
- Brass components in contact with potable water conform to ASTM B584, UNS C89833 (latest revision) and identified with "NL"
- Certified to NSF/ANSI 61 (reference height restrictions) and NSF/ANSI 372
- Brass components not in contact with potable water conform to ASTM B62 and ASTM B584, UNS C83600 -85-5-5-5 (latest revision)
- Copper tubing made in compliance with ASTM B75 or B88, UNS C12200 (latest revision)
- Lead free solder joints
- Designed to provide proper meter spacing for ease of installation
- Padlock wings standard on all valves
- Insert stiffeners required on all flexible plastic connections