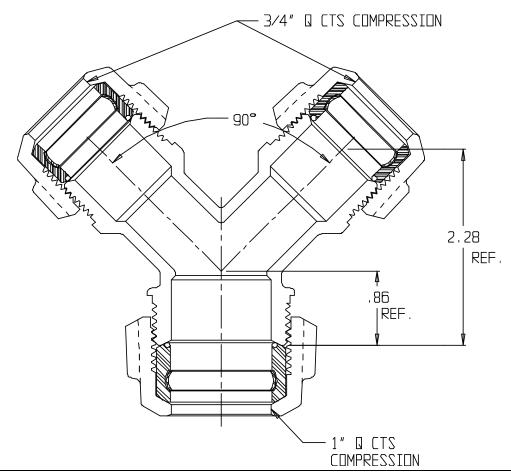

## SUBMITTAL DATA SHEET

NL Service Fitting - 708YSQQ 1 x 3/4

Q CTS Compression x Q CTS Compression