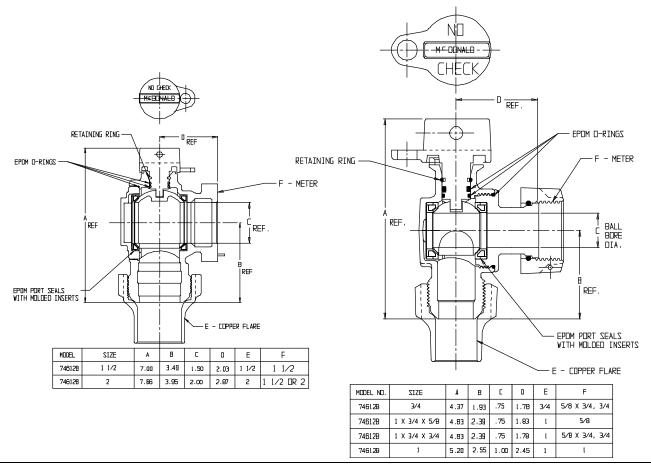

## SUBMITTAL INFORMATION

- Manufactured in compliance with ANSI/AWWA C800 (latest revision)
- Brass components in contact with potable water conform to ASTM B584, UNS C89833 (latest revision) and identified with "NL"
- Certified to NSF/ANSI 61 and NSF/ANSI 372
- Brass components not in contact with potable water conform to ASTM B62 and ASTM B584, UNS C83600 -85-5-5-5 (latest revision)
- PTFE coated brass ball
- Rated for 300 PSIG water pressure
- Blow out proof EPDM port seals
- End piece joint sealed with an EPDM o-ring and thread locker