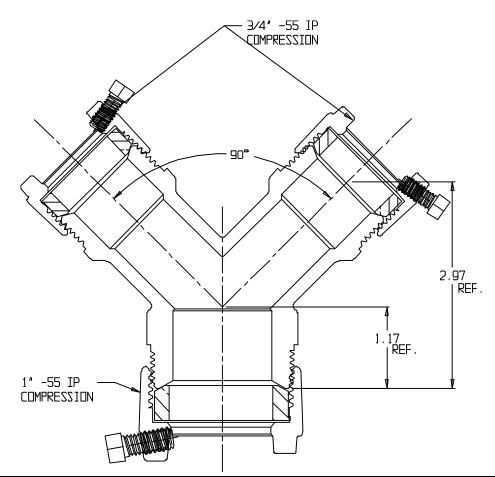

## NL Service Fitting – 708YS55 $1 \times 3/4$

-55 IP Compression x -55 IP Compression

## SUBMITTAL INFORMATION

- Manufactured in compliance with ANSI/AWWA C800 (latest revision)
- Brass components in contact with potable water conform to ASTM B584, UNS C89833 (latest revision) and identified with "NL"
- Certified to NSF/ANSI 61 and NSF/ANSI 372
- Brass components not in contact with potable water conform to ASTM B62 and ASTM B584, UNS C83600 -85-5-5 (latest revision)
- Large wrench flats provided for proper installation