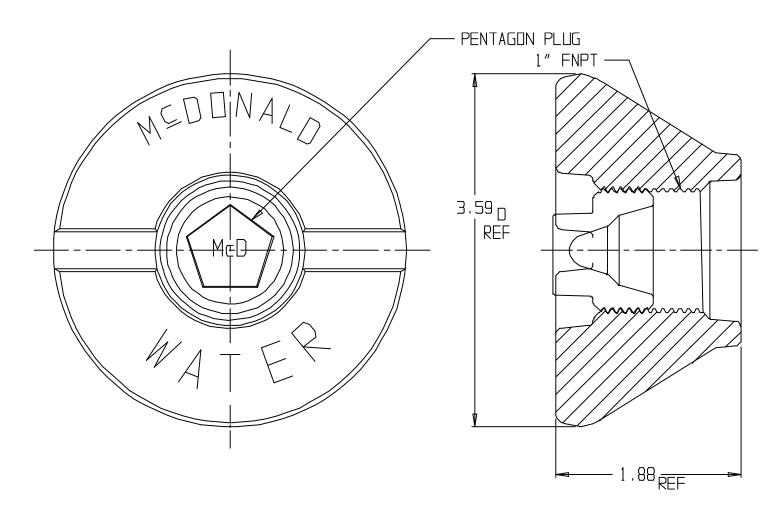

## **SUBMITTAL DATA SHEET**

Curb Boxes - 5607L

Curb Box Lid Only

## **SUBMITTAL INFORMATION**

- Brass components conform to ASTM B62 and ASTM B584, UNS C83600 -85-5-5 (latest revision) or ASTM B584, UNS C84400 -81-3-7-9 (latest revision)
- Lid made of Cast Iron per ASTM A48, Class 25
- Coated with black dip