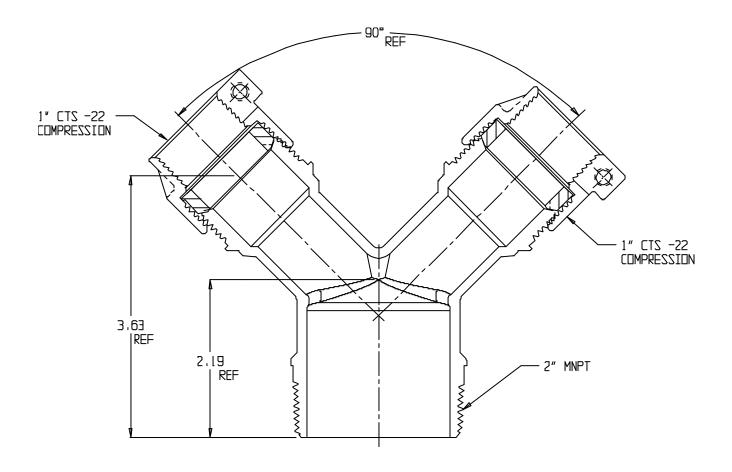

## SUBMITTAL DATA SHEET

NL Service Fitting - 708Y2M2 2 x 1

MNPT x -22 CTS Compression

## SUBMITTAL INFORMATION

- Manufactured in compliance with ANSI/AWWA C800 (latest revision)
- Brass components in contact with potable water conform to ASTM B584, UNS C89833 (latest revision) and identified with "NL"
- Certified to NSF/ANSI 61 and NSF/ANSI 372
- Brass components not in contact with potable water conform to ASTM B62 and ASTM B584, UNS C83600 -85-5-5-5 (latest revision)
- Large wrench flats provided for proper installation
- Insert stiffeners required on all flexible plastic connections