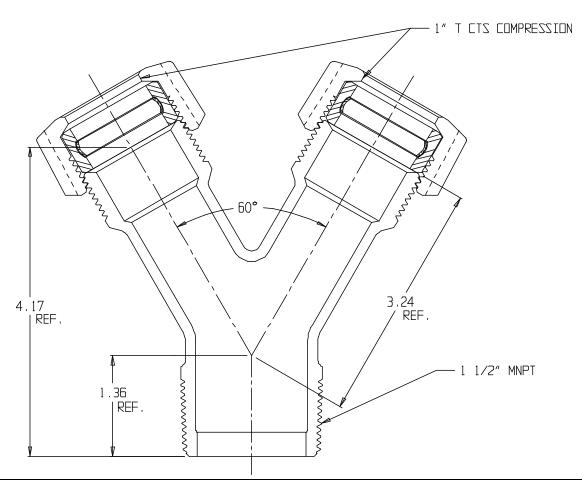

## SUBMITTAL DATA SHEET

NL Service Fitting – 708Y2MT 1 1/2 x 1

MNPT x T CTS Compression