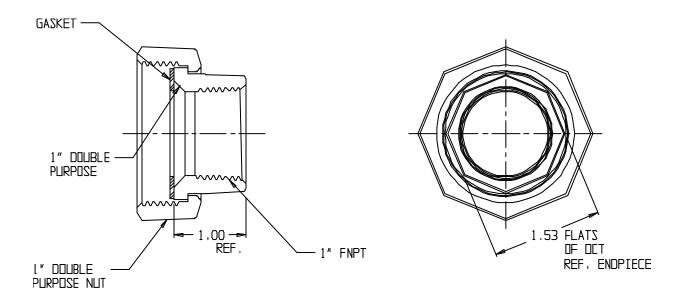

## SUBMITTAL DATA SHEET

NL Meter Setter - 720-4D4ASY

Double Purpose x Double Purpose – With Double Purpose Nut

## SUBMITTAL INFORMATION

- Manufactured in compliance with ANSI/AWWA C800 (latest revision)
- Brass components in contact with potable water conform to ASTM B584, UNS C89833 (latest revision) and identified with "NL"
- Certified to NSF/ANSI 61 (reference height restrictions) and NSF/ANSI 372
- Brass components not in contact with potable water conform to ASTM B62 and ASTM B584, UNS C83600 -85-5-5-5 (latest revision)
- Copper tubing made in compliance with ASTM B75 or B88, UNS C12200 (latest revision)
- Lead free solder joints
- Designed to provide proper meter spacing for ease of installation
- Padlock wings standard on all valves