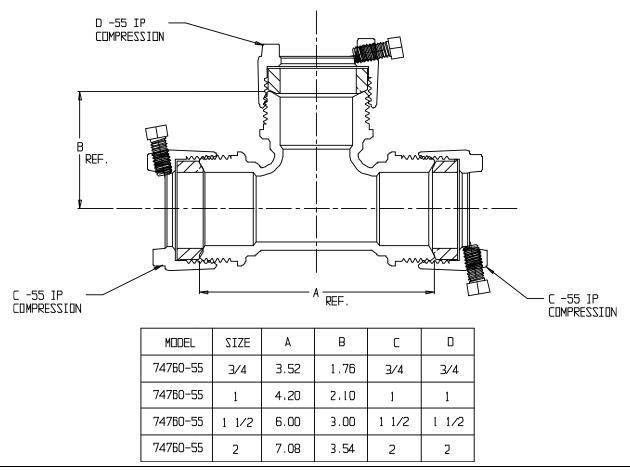

## **SUBMITTAL DATA SHEET**

NL Service Fitting – 74760-55







## SUBMITTAL INFORMATION

- Manufactured in compliance with ANSI/AWWA C800 (latest revision)
- Brass components in contact with potable water conform to ASTM B584, UNS C89833 (latest revision) and identified with "NL"
- Certified to NSF/ANSI 61 and NSF/ANSI 372
- Brass components not in contact with potable water conform to ASTM B62 and ASTM B584, UNS C83600 -85-5-5-5 (latest revision)
- Large wrench flats provided for proper installation



A.Y. McDonald Mfg. Co.

P.O. Box 508

Dubuque, IA 52004-508

**Toll Free:** 1-800-292-2737

Fax: 1-800-832-9296

**Hours:** 7:00 a.m. – 5:00 p.m., CST

sales@aymcdonald.com www.aymcdonald.com

A.Y. McDonald considers the information on this assembly drawing correct when published. Item and option availability, including specifications, are subject to