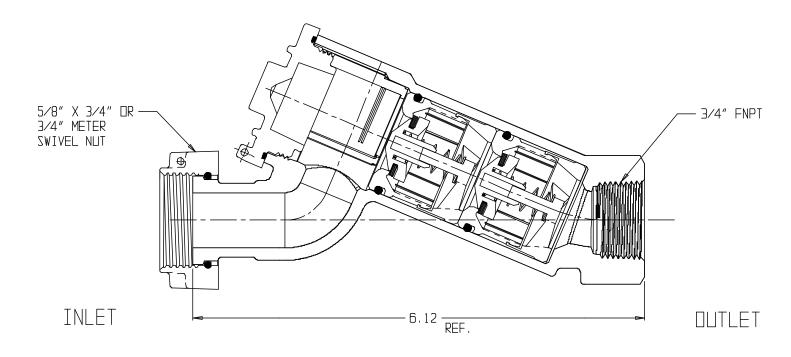

## SUBMITTAL DATA SHEET

NL Check Valve - 7111-3JE 43

Meter Swivel Nut x FNPT

## SUBMITTAL INFORMATION

- Manufactured in compliance with ANSI/AWWA C800 (latest revision)
- Dual checks manufactured in compliance with ANSI/ASSE 1024 (latest revision)
- Brass components in contact with potable water conform to ASTM B584, UNS C89833 (latest revision) and identified with "NL"
- Certified to NSF/ANSI 61 and NSF/ANSI 372
- Brass components not in contact with potable water conform to ASTM B62 and ASTM B584, UNS C83600 -85-5-5-5 (latest revision)
- Rated for 175 PSIG water pressure