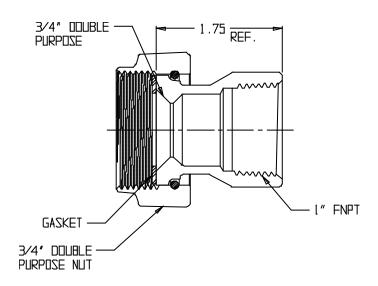

## SUBMITTAL DATA SHEET

NL Meter Setter - 720-3F4ASY

Double Purpose with Nut x FNPT