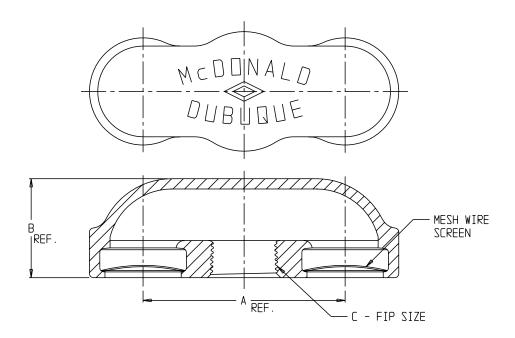

## **Dimensions**

| Size   | Α    | L    | С     |
|--------|------|------|-------|
| 3/4"   | 3.06 | 1.50 | 3/4   |
| 1"     | 3.06 | 1.50 | 1     |
| 1 1/4" | 5.06 | 1.88 | 1 1/4 |
| 1 1/2" | 5.06 | 1.88 | 1 1/2 |
| 2"     | 5.38 | 2.19 | 2     |

## **SUBMITTAL INFORMATION**

- Sizes: 3/4" - 2"

- Iron body, brass screens

- Double outlet design

\* Screen = Brass 16 mesh

NO-LEAD: The weighted average of the wetted surface of this no-lead product contacted by consumable water contains less than one quarter of one percent (0.25%) lead.