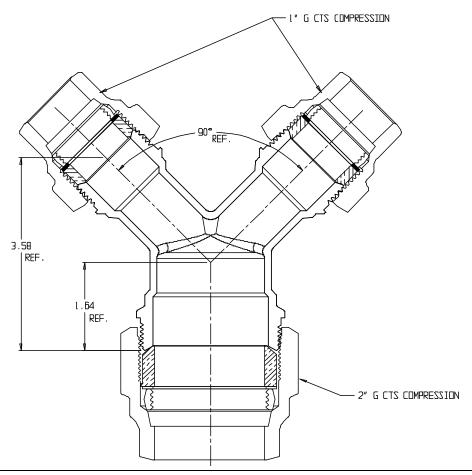

## **SUBMITTAL DATA SHEET**

NL Service Fitting – 708YSGG 2 x 1

## SUBMITTAL INFORMATION

- Manufactured in compliance with ANSI/AWWA C800 (latest revision)
- Brass components in contact with potable water conform to ASTM B584, UNS C89833 (latest revision) and identified with "NL"
- Certified to NSF/ANSI 61 and NSF/ANSI 372
- Brass components not in contact with potable water conform to ASTM B62 and ASTM B584, UNS C83600 -85-5-5-5 (latest revision)
- Large wrench flats provided for proper installation
- Insert stiffeners required on all flexible plastic connections