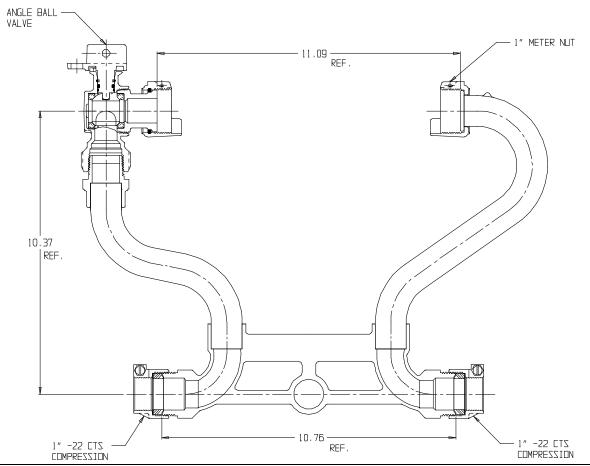

## NL Meter Setter – 722-410WX22 44

EST. 1856 Mº Donald

-22 CTS Compression x -22 CTS Compression

## SUBMITTAL INFORMATION

- Manufactured in compliance with ANSI/AWWA C800 (latest revision)
- Brass components in contact with potable water conform to ASTM B584, UNS C89833 (latest revision) and identified with "NL"
- Certified to NSF/ANSI 61 (reference height restrictions) and NSF/ANSI 372
- Brass components not in contact with potable water conform to ASTM B62 and ASTM B584, UNS C83600 -85-5-5-5 (latest revision)
- Copper tubing made in compliance with ASTM B75 or B88, UNS C12200 (latest revision)
- Lead free solder joints
- Designed to provide proper meter spacing for ease of installation
- Padlock wings standard on all valves
- Insert stiffeners required on all flexible plastic connections