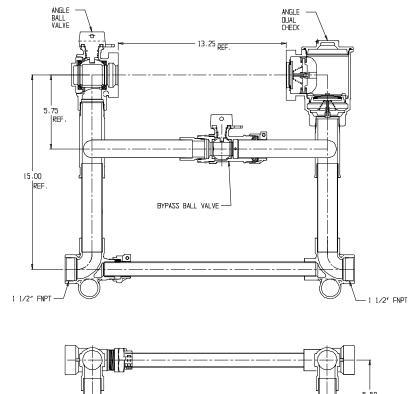

## NL Large Size Meter Setter – 720R615WDFF 665

FNPT x FNPT

## SUBMITTAL INFORMATION

- Manufactured in compliance with ANSI/AWWA C800 (latest revision)
- Brass components in contact with potable water conform to ASTM B584, UNS C89833 (latest revision) and identified with "NL"
- Certified to NSF/ANSI 372
- Brass components not in contact with potable water conform to ASTM B62 and ASTM B584, UNS C83600 -85-5-5-5 (latest revision)
- Copper tubing made in compliance with ASTM B88, UNS C12200 (latest revision)
- Lead free solder joints
- Designed to provide proper meter spacing for ease of installation
- Padlock wings standard on all valves