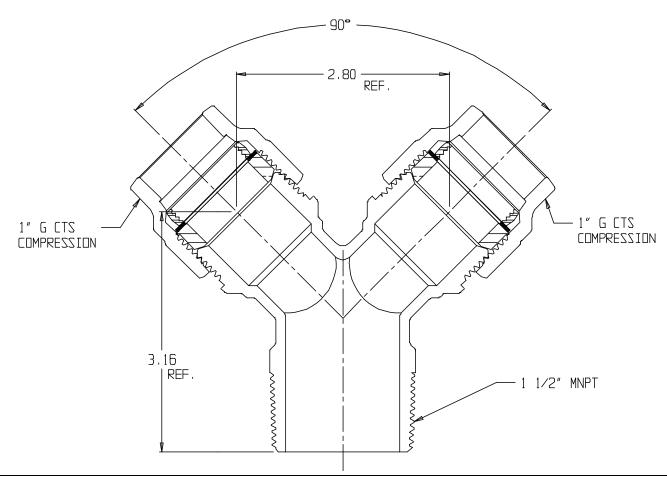

## SUBMITTAL DATA SHEET

NL Service Fitting – 708Y2MG 1 ½ x 1

MNPT x G CTS Compression

## SUBMITTAL INFORMATION

- Manufactured in compliance with ANSI/AWWA C800 (latest revision)
- Brass components in contact with potable water conform to ASTM B584, UNS C89833 (latest revision) and identified with "NL"
- Certified to NSF/ANSI 61 and NSF/ANSI 372
- Brass components not in contact with potable water conform to ASTM B62 and ASTM B584, UNS C83600 -85-5-5-5 (latest revision)
- Large wrench flats provided for proper installation
- Insert stiffeners required on all flexible plastic connections