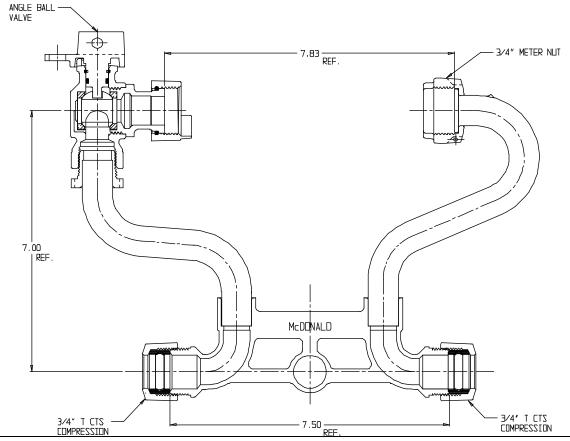

## NL Meter Setter - 721-207WXTT 33

T CTS Compression x T CTS Compression

## SUBMITTAL INFORMATION

- Manufactured in compliance with ANSI/AWWA C800 (latest revision)
- Brass components in contact with potable water conform to ASTM B584, UNS C89833 (latest revision) and identified with "NL"
- Certified to NSF/ANSI 61 (reference height restrictions) and NSF/ANSI 372
- Brass components not in contact with potable water conform to ASTM B62 and ASTM B584, UNS C83600 -85-5-5-5 (latest revision)
- Copper tubing made in compliance with ASTM B75 or B88, UNS C12200 (latest revision)
- Lead free solder joints
- Designed to provide proper meter spacing for ease of installation
- Padlock wings standard on all valves
- Insert stiffeners required on all flexible plastic connections