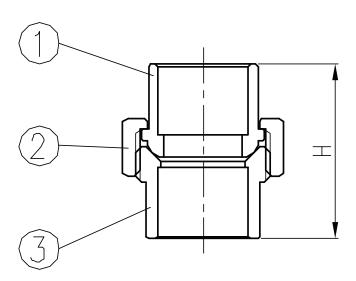

### **Dimensions**

| Size | Н    |
|------|------|
| 1/2" | 1.24 |
| 3/4" | 1.72 |
| 1"   | 2.13 |

#### **Materials**

| No. | Part      | Material      |
|-----|-----------|---------------|
| 1   | Connector | No-Lead Brass |
| 2   | Nut       | Brass         |
| 3   | End Plug  | No-Lead Brass |