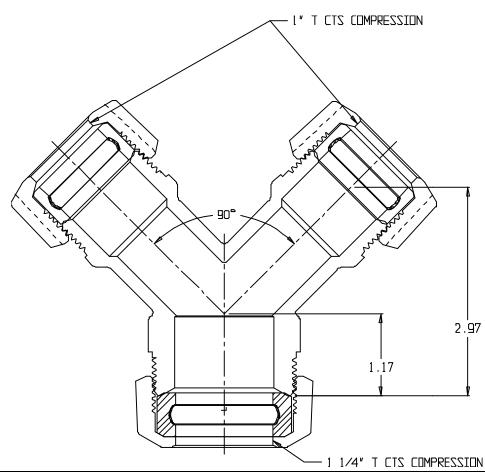

## NL Service Fitting – 708YSTT 1 1/4 x 1

MS Donald

T CTS Compression x T CTS Compression

SUBMITTAL INFORMATION

- Manufactured in compliance with ANSI/AWWA C800 (latest revision)
- Brass components in contact with potable water conform to ASTM B584, UNS C89833 (latest revision) and identified with "NL"
- Certified to NSF/ANSI 61 and NSF/ANSI 372
- Brass components not in contact with potable water conform to ASTM B62 and ASTM B584, UNS C83600 -85-5-5-5 (latest revision)
- Large wrench flats provided for proper installation
- Insert stiffeners required on all flexible plastic connections