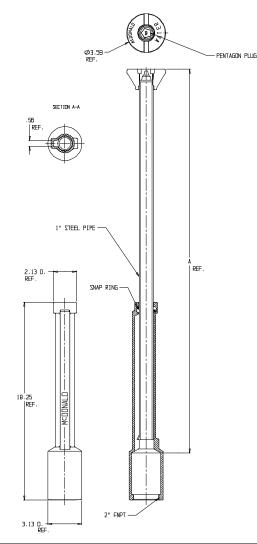

## SUBMITTAL INFORMATION

- Brass components conform to ASTM B62 and ASTM B584, UNS C83600 -85-5-5-5 (latest revision) or ASTM B584, UNS C84400 -81-3-7-9 (latest revision)
- Lid and Base made of Cast Iron per ASTM A48, Class 25
- Upper Section made of steel pipe
- Coated with black dip

MODEL NO

561 1LR

561 ILR

561 1LR

561 1LR 561 1LR SIZE

2 1/2

3

3 1/2

4

4 1/2

5

5 1/2

6

6 1/2

7

7 1/2

8

A-RANGE

1 1/2' TO 2 1/2'

2' TO 3'

2 1/2' TO 3 1/2'

3' TO 4'

3 1/2' TO 4 1/2'

4' TO 5'

4 1/2' TO 5 1/2'

5' TO 6' 5 1/2' TO 6 1/2'

6' TO 7'

6 1/2' TO 7 1/2'

7' TO 8'

**A.Y. McDonald Mfg. Co.** P.O. Box 508 Dubuque, IA 52004-508 **Toll Free:** 1-800-292-2737 **Fax:** 1-800-832-9296 **Hours:** 7:00 a.m. – 5:00 p.m., CST sales@aymcdonald.com www.aymcdonald.com