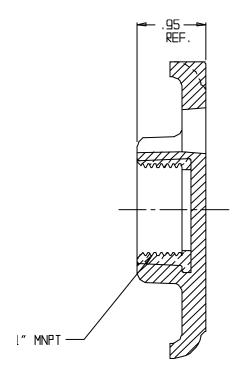

## **SUBMITTAL DATA SHEET**

Curb Boxes - 5601L

Curb Box Lid Only

## **SUBMITTAL INFORMATION**

- Brass components not in contact with potable water conform to ASTM B62 and ASTM B584, UNS C83600 -85-5-5-5 (latest revision) or ASTM B584, UNS C84400 -81-3-7-9 (latest revision)
- Lid made of Cast Iron per ASTM A48, Class 25
- Coated with black dip