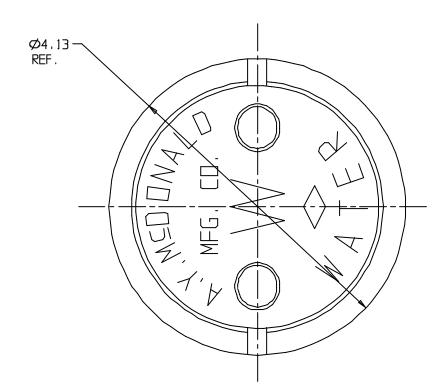

## **SUBMITTAL DATA SHEET**

Curb Boxes - 5601L

Curb Box Lid Only

## **SUBMITTAL INFORMATION**

- Brass components not in contact with potable water conform to ASTM B62 and ASTM B584, UNS C83600 -85-5-5-5 (latest revision) or ASTM B584, UNS C84400 -81-3-7-9 (latest revision)
- Lid made of Cast Iron per ASTM A48, Class 25
- Coated with black dip