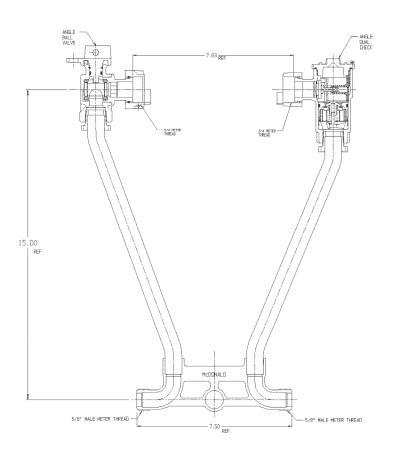

## NL Meter Setter – 718A215WD

Mº Donald

Male Meter Thread x Male Meter Thread

## SUBMITTAL INFORMATION

- Manufactured in compliance with ANSI/AWWA C800 (latest revision)
- Brass components in contact with potable water conform to ASTM B584, UNS C89833 (latest revision) and identified with "NL"
- Certified to NSF/ANSI 61 (reference height restrictions) and NSF/ANSI 372
- Brass components not in contact with potable water conform to ASTM B62 and ASTM B584, UNS C83600 -85-5-5-5 (latest revision)
- Copper tubing made in compliance with ASTM B75 or B88, UNS C12200 (latest revision)
- Lead free solder joints
- Designed to provide proper meter spacing for ease of installation
- Padlock wings standard on all valves