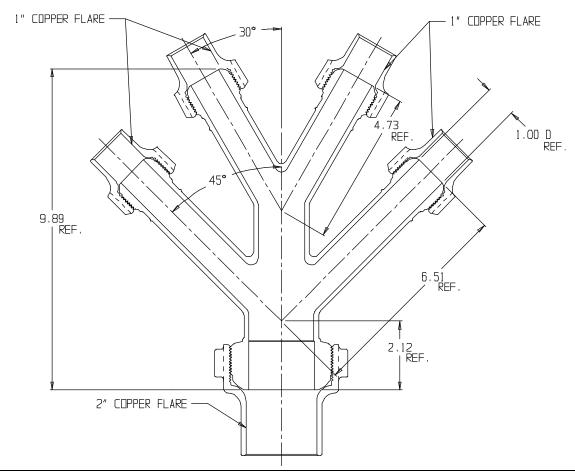

## SUBMITTAL DATA SHEET

NL Service Fitting – 708Y4CC 2 x 1

Copper Flare x Copper Flare