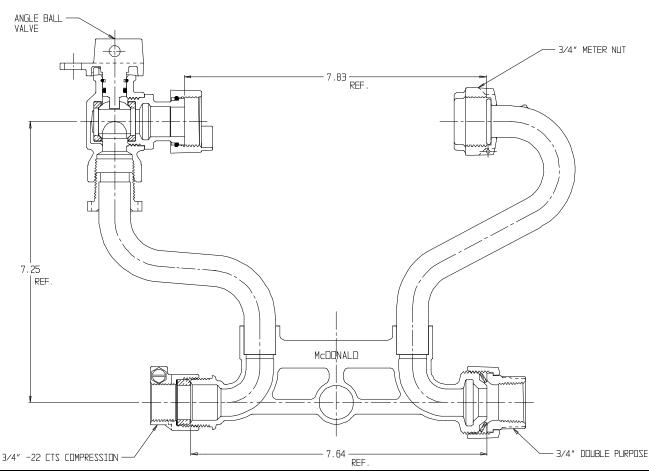

## NL Meter Setter – 726-207WX2D 33

-22 CTS Compression X Double Purpose

## SUBMITTAL INFORMATION

- Manufactured in compliance with ANSI/AWWA C800 (latest revision)
- Brass components in contact with potable water conform to ASTM B584, UNS C89833 (latest revision) and identified with "NL"
- Certified to NSF/ANSI 61 (reference height restrictions) and NSF/ANSI 372
- Brass components not in contact with potable water conform to ASTM B62 and ASTM B584, UNS C83600 -85-5-5-5 (latest revision)
- Copper tubing made in compliance with ASTM B75 or B88, UNS C12200 (latest revision)
- Lead free solder joints
- Designed to provide proper meter spacing for ease of installation
- Padlock wings standard on all valves
- Insert stiffeners required on all flexible plastic connections