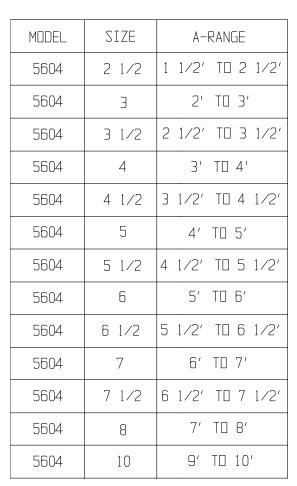

## SUBMITTAL DATA SHEET

Curb Boxes - 5604

Arch Pattern







## SUBMITTAL INFORMATION

- Brass components not in contact with potable water conform to ASTM B62 and ASTM B584, UNS C83600 -85-5-5-5 (latest revision) or ASTM B584, UNS C84400 -81-3-7-9 (latest revision)
- Lid and Base made of Cast Iron per ASTM A48, Class 25
- Upper Section made of steel pipe
- Coated with black dip



**A.Y. McDonald Mfg. Co.** P.O. Box 508

Dubuque, IA 52004-508

**Toll Free:** 1-800-292-2737 **Fax:** 1-800-832-9296

**Hours:** 7:00 a.m. – 5:00 p.m., CST

sales@aymcdonald.com www.aymcdonald.com

A.Y. McDonald considers the information on this assembly drawing correct when published. Item and option availability, including specifications, are subject to change without notice.

Submitted by: 04-15