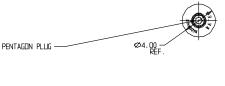

## SUBMITTAL DATA SHEET

Curb Boxes - 5604

Arch Pattern

## SUBMITTAL INFORMATION

- Brass components not in contact with potable water conform to ASTM B62 and ASTM B584, UNS C83600 -85-5-5-5 (latest revision) or ASTM B584, UNS C84400 -81-3-7-9 (latest revision)
- Lid and Base made of Cast Iron per ASTM A48, Class 25
- Upper Section made of steel pipe
- Coated with black dip