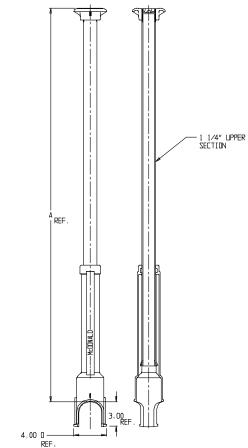

## SUBMITTAL DATA SHEET

Curb Boxes - 5604

Arch Pattern

## SUBMITTAL INFORMATION

- Brass components not in contact with potable water conform to ASTM B62 and ASTM B584, UNS C83600 -85-5-5-5 (latest revision) or ASTM B584, UNS C84400 -81-3-7-9 (latest revision)
- Lid and Base made of Cast Iron per ASTM A48, Class 25
- Upper Section made of steel pipe
- Coated with black dip