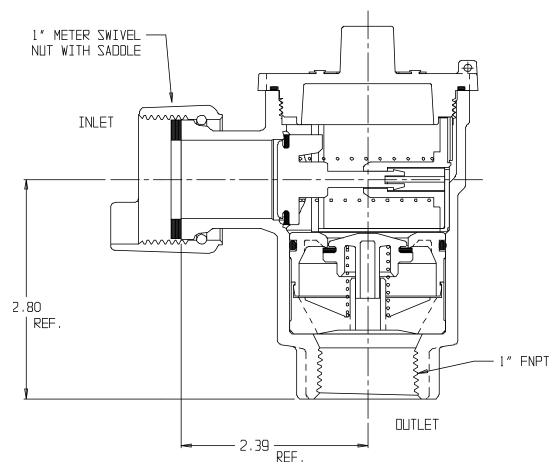

## NL Check Valve - 712-4HE 54

Meter Swivel Nut with Saddle x FNPT

## SUBMITTAL INFORMATION

- Manufactured in compliance with ANSI/AWWA C800 (latest revision)
- Dual checks manufactured in compliance with ANSI/ASSE 1024 (latest revision)
- Brass components in contact with potable water conform to ASTM B584, UNS C89833 (latest revision) and identified with "NL"
- Certified to NSF/ANSI 61 and NSF/ANSI 372
- Brass components not in contact with potable water conform to ASTM B62 and ASTM B584, UNS C83600 -85-5-5-5 (latest revision)
- Rated for 175 PSIG water pressure